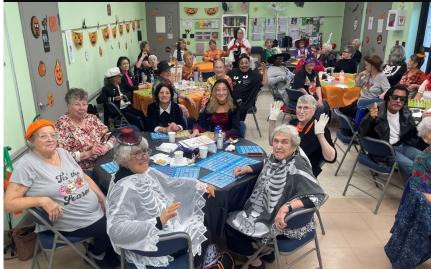

#### Halloween Party

Happy Halloween! Thank you Gregg Pulver for sponsoring our Halloween party! We had some amazing food, played Halloween bingo, and had a costume contest! In 1st place, as Cruella DeVille, is Roxanne Meyer! In 2nd place, as a spooky witch, Maureen Norcross! And in 3rd place, as Danny Zuko from Grease, is Eugene Halford!